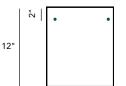

TM S-1 Premium Slate
- System Weight:

  - 1/4" 3/8" Slate: Under 6 lbs. per sq. ft.
    3/8" 1/2" Slate: Under 9 lbs. per sq. ft.
- Installation: Patented Interlayment System
- Weather Barrier Durability: Designed to protect for up to
- Hail Impact: Meets Class 3 & Class 4 standards (FM 4473)
- Wind/Rain Resistance: Exceeds 110 MPH (TAS 100 A, Dade County Protocol)
- Fire Rating: Achieves Class A with appropriate interlayment (ASTM E-108)

#### **Traditional Slate Tile Sizes**



While both offer the beauty of natural slate, traditional slate tiles come in various larger sizes and thicknesses, requiring more overlap in installation.

SLATE 2 utilizes smaller, more uniform tiles combined with an interlayment system, reducing overall weight and installation complexity.

**SLATE 2 Tiles**