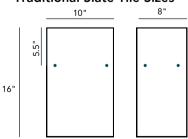

#### **Traditional Slate Tile Sizes**

While both offer the beauty of natural slate, traditional slate tiles come in various larger sizes and thicknesses, requiring more overlap in installation.

SLATE 2 utilizes smaller, more uniform tiles combined with an interlayment system, reducing overall weight and installation complexity.